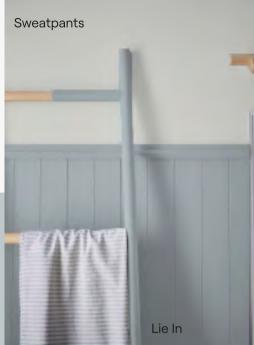

Mr. Clifton - Teal Mid-Blue

**Sweatpants**Pale grey

**Lie In**Pale grey blue

**Mr Clifton**Teal mid blue

**2AM**Dark blue