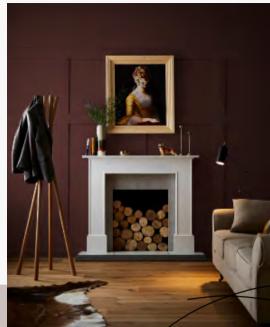

**Granny Chic**Grubby pale pink

**Pudding**Dark beige

**Pool House**Vibrant blue green

**Festival Eve**Dark reddish purple

Think deep, pigment-rich colours for your Regal Revival scheme. From heavily saturated teals and yellow shades, to more muted but deliberate pinks - embracing bolder colours for wood panelling and carpentry creates a super luxe feel. Consider a single feature wall, framing a fireplace or focal point, if your space isn't well lit.

## Regal Revival

The Old Corset Factory

- Deep Rust Red

**Ciao Sofia** Grubby pink

**Hamilton**Pale dusty teal

**The Drink**Dark green blue

**Moritz**Grubby dark yellow

The Old Corset Factory

Deep rust red