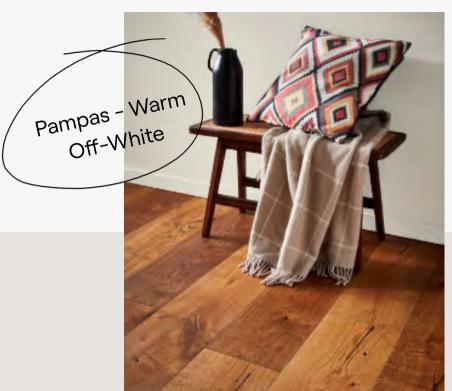

Warm, brown-based neutrals are the foundations of Japandi schemes. Pair with soft blacks and earthy green accents choosing darker wooden flooring and woodwork to create contrast.

## Japandi

**Pampas** Warm off-white

**Good Intentions** Pale greige

**Sunday Soul** Warm greige

Soft pure black

Dark olive green