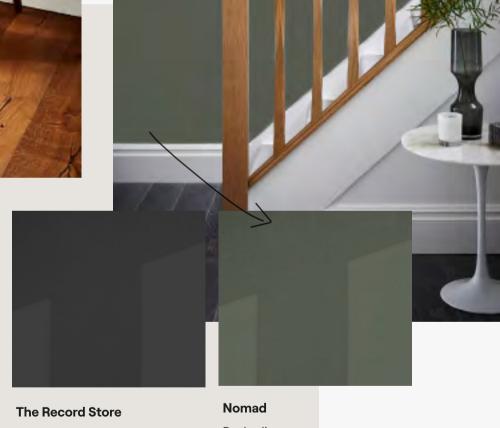

Warm, brown-based neutrals are the foundations of Japandi schemes. Pair with soft blacks and earthy green accents choosing darker wooden flooring and woodwork to create contrast.

## Japandi

**Pampas** Warm off-white

**Good Intentions** Pale greige

**Sunday Soul** Warm greige

Soft pure black

Dark olive green