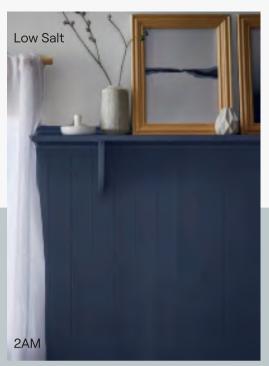

Mr. Clifton - Teal Mid-Blue

**Sweatpants**Pale grey

**Lie In**Pale grey blue

**Mr Clifton**Teal mid blue

**2AM**Dark blue