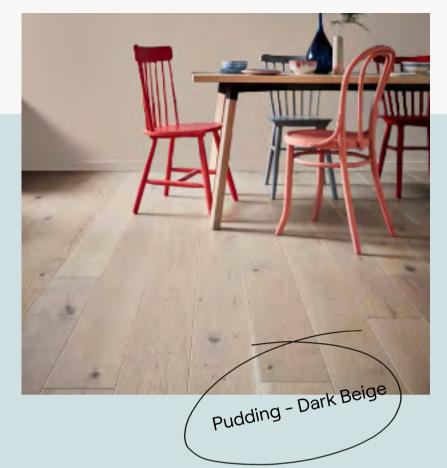

## Vivid Zonal

Whether the pops come from furniture, flooring, or paint colours - Vivid Zonal look is about peppering bold colours through more muted base palettes. You want about 10-20% bold colour. Think pale oak or lime flooring, with hushed tones on the walls, and accent with painted shapes or furnishings.

**Granny Chic**Grubby pale pink

**Pudding**Dark beige

**Pool House**Vibrant blue green

**Festival Eve**Dark reddish purple

Think deep, pigment-rich colours for your Regal Revival scheme. From heavily saturated teals and yellow shades, to more muted but deliberate pinks - embracing bolder colours for wood panelling and carpentry creates a super luxe feel. Consider a single feature wall, framing a fireplace or focal point, if your space isn't well lit.