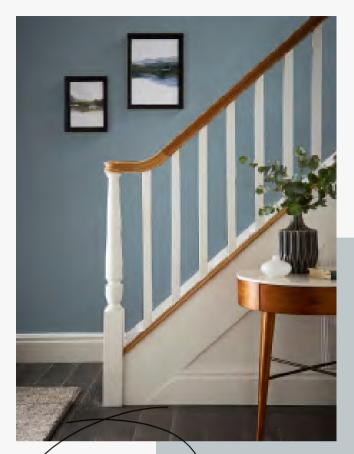

## Rustic Vogue

This versatile blue palette has subtle purple undertones that knock the harsh coolness out. Use warmer neutrals shades for pairing, and decorative organic wood to create a luxurious feel with textural contrast.

Mr. Clifton - Teal Mid-Blue

**Sweatpants**Pale grey

**Lie In**Pale grey blue

**Mr Clifton**Teal mid blue

**2AM**Dark blue