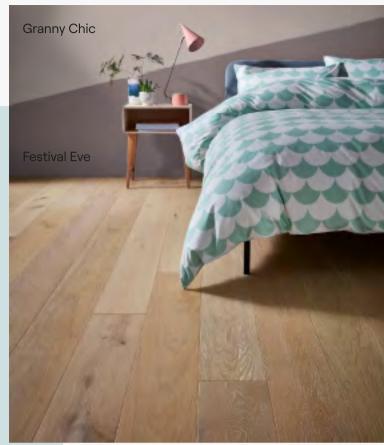

**Granny Chic**Grubby pale pink

**Pudding**Dark beige

**Pool House**Vibrant blue green

**Festival Eve**Dark reddish purple

Think deep, pigment-rich colours for your Regal Revival scheme. From heavily saturated teals and yellow shades, to more muted but deliberate pinks - embracing bolder colours for wood panelling and carpentry creates a super luxe feel. Consider a single feature wall, framing a fireplace or focal point, if your space isn't well lit.